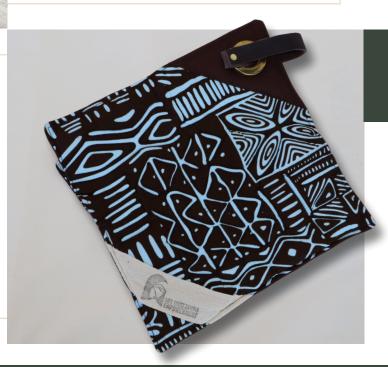

#### Zip Purse ZMW 200

Our zip purses add a touch of African joy to your daily routine. Measuring about 20x17 cm, they hold cosmetics, pens, passports, and more!

100% cotton fabrics, leather details