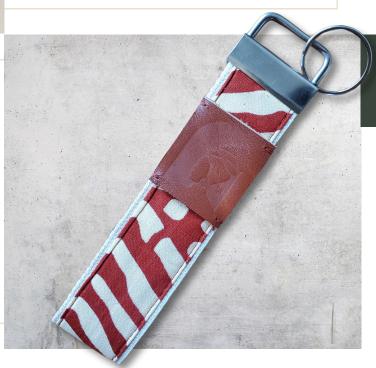

#### Key Loop ZMW 100

Brighten up your essentials with our vibrant key holders, showcasing traditional Zambian patterns and embossed with our Empowerment logo.

100% cotton fabric & webbing, leather detail