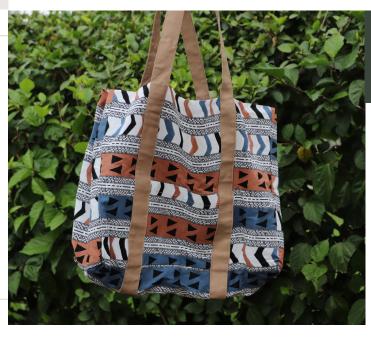

#### Tote Bag ZMW 550

With it's large capacity, comfortable long straps and extra ties on the inside, this tote bag is perfect for city outings, pool days, or grocery runs.

100% cotton fabrics & webbing