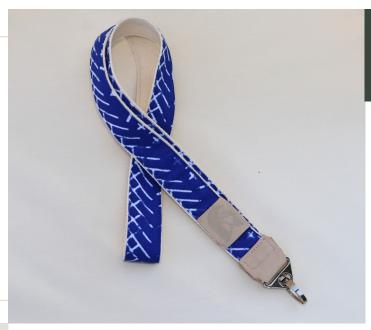

#### Phone Strap / Lanyard ZMW 350

Embrace the perfect blend of style and utility with our phone straps. They can be attached to almost all phone cases to keep your phone safely at hand.

100% cotton fabric & webbing, leather detail