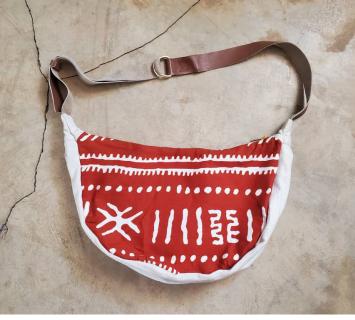

#### Sling bag ZMW 700

This spacious sling bag is perfect for a day out or a quick errand, this bag blends functionality with a touch of African flair.

100% cotton fabrics, leather straps