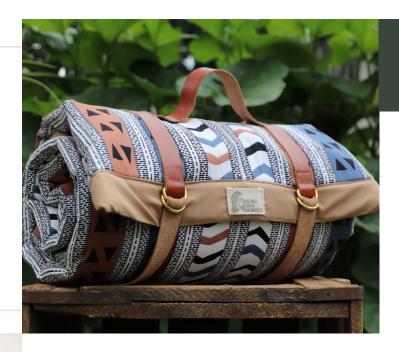

#### Picnic Blanket ZMW 1600

Our cozy chitenge blankets feature soft leather straps for easy carrying and a moisture-resistant bottom layer, made from recycled mealie meal bags.

100% cotton fabrics, leather straps, recycled mealie meal bag lining