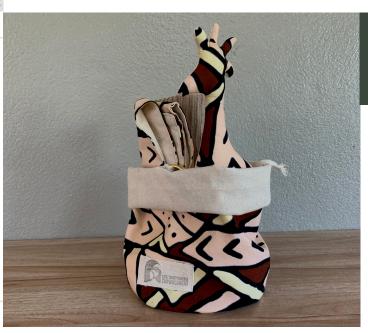

#### Fabric Storage Baskets ZMW 100-250

These versatile textile baskets offer convenient storage solutions for your home or workspace. Available in sizes S-XL.

100% cotton fabrics