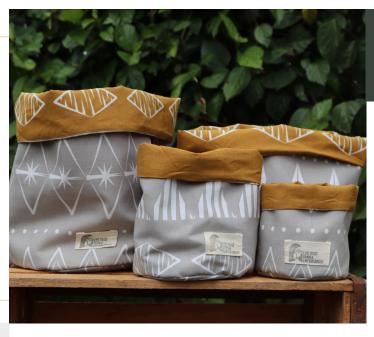

#### Fabric Storage Baskets ZMW 100-250

These versatile textile baskets offer convenient storage solutions for your home or workspace. Available in sizes S-XL.

100% cotton fabrics