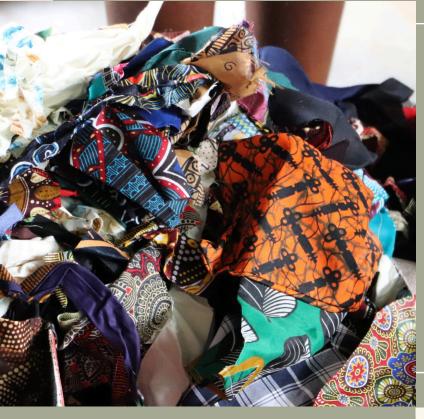

#### Zambian Chitenge Fabric

All Chitenge fabrics are carefully hand- selected in Zambia. Through these print fabrics, we celebrate the longstanding tradition, the rich cultural heritage and vibrant colors of African craftsmanship. We only use 100% cotton chitenge, as it is both durable and natural.