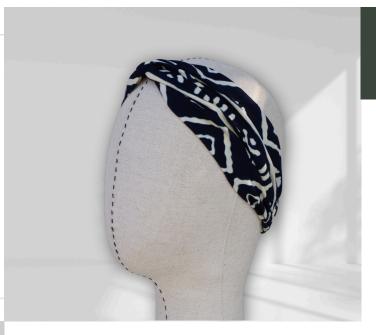

#### Headband ZMW 80

Crafted from soft Zambian Chitenge fabric, this headband adds a pop of colour to any outfit.