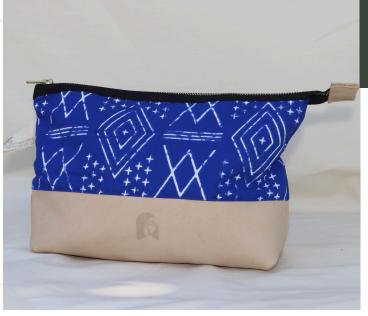

#### Toiletry bag ZMW 600

A fusion of Chitenge fabric and locally sourced leather. It features a long metal zip, a loop for convenient hanging, and two interior pockets.

100% cotton fabrics and leather

Empowerment Design Studio Waya Compound Kabwe, Zambia contact us +260 96 7734650