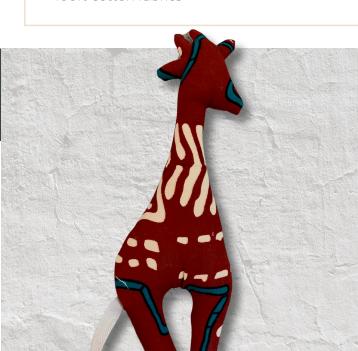

#### Stuffed Giraffe ZMW 120

Your Zambian keepsake: Our stuffed giraffes are made of 100% cotton, filled with soft filling fiber.

100% cotton fabrics