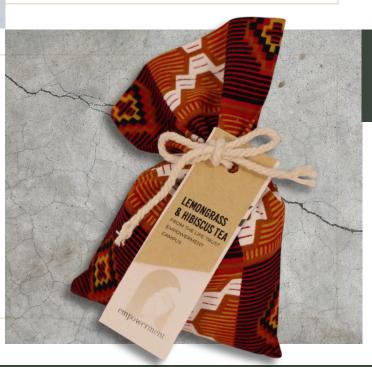

#### Tea in Chitenge Bag ZMW 100

Enjoy the aromatic blend of lemongrass and hibiscus grown on our Life Trust Empowerment Campus, packed in traditional chitenge fabric gift bags.

organic tea leaves, chitenge bag