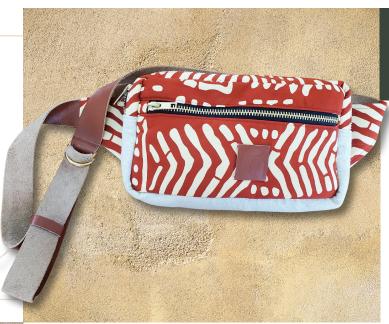

## Waist bag

A practical everyday companion. Equipped with an interior pocket as well as a key loop to keep all your belongings safe.

100% cotton fabrics, leather straps