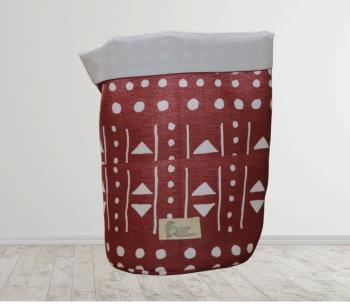

#### Laundry Baskets ZMW 600-700

The extra-large version of our textile basket are the perfect solution for sorting laundry. Available in two sizes.

100% cotton fabrics