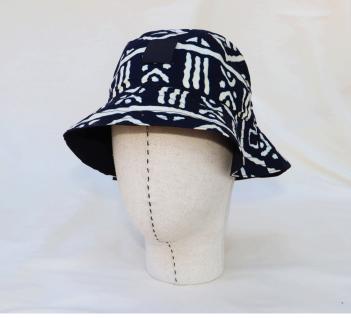

## Bucket Hat ZMW 300-350

Our bucket hats are designed to be reversible, showing vibrant chitenge fabric or a subtle plain cotton exterior. Available in children's and adult sizes.

100% cotton fabrics