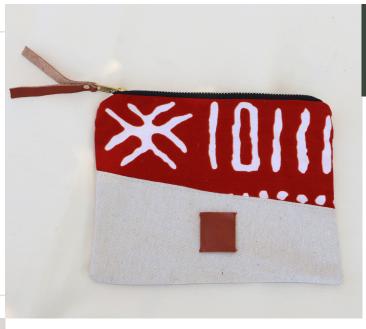

#### Zip Purse ZMW 200

Our zip purses add a touch of African joy to your daily routine. Measuring about 20x17 cm, they hold cosmetics, pens, passports, and more!

100% cotton fabrics, leather details