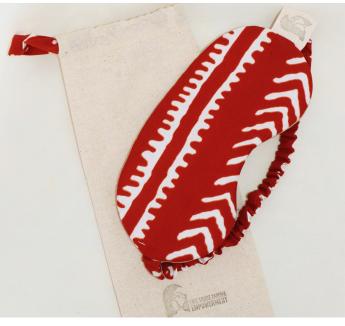

#### Sleeping Mask ZMW 220

Perfect for home use or traveling. The luxurious real silk lining will give you the restful sleep you deserve!

cotton fabrics and real silk lining