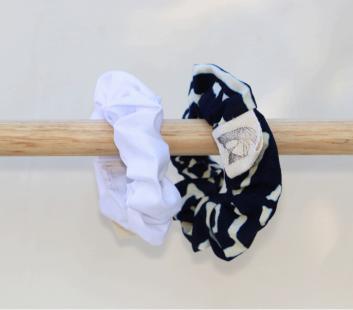

#### Scrunchy ZMW 50

Ideal for all hair types, our scrunchie is a stylish and playful addition to your collection. A perfect gift and accessory for any occasion.

100% cotton fabrics