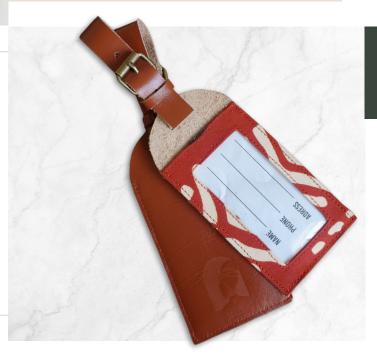

#### Luggage Tag ZMW 200

Our luggage tag are crafted from locally sourced leather and vibrant Zambian Chitenge fabric. Perfect for keeping your luggage safe on your next adventure.

local leather + cotton chitenge